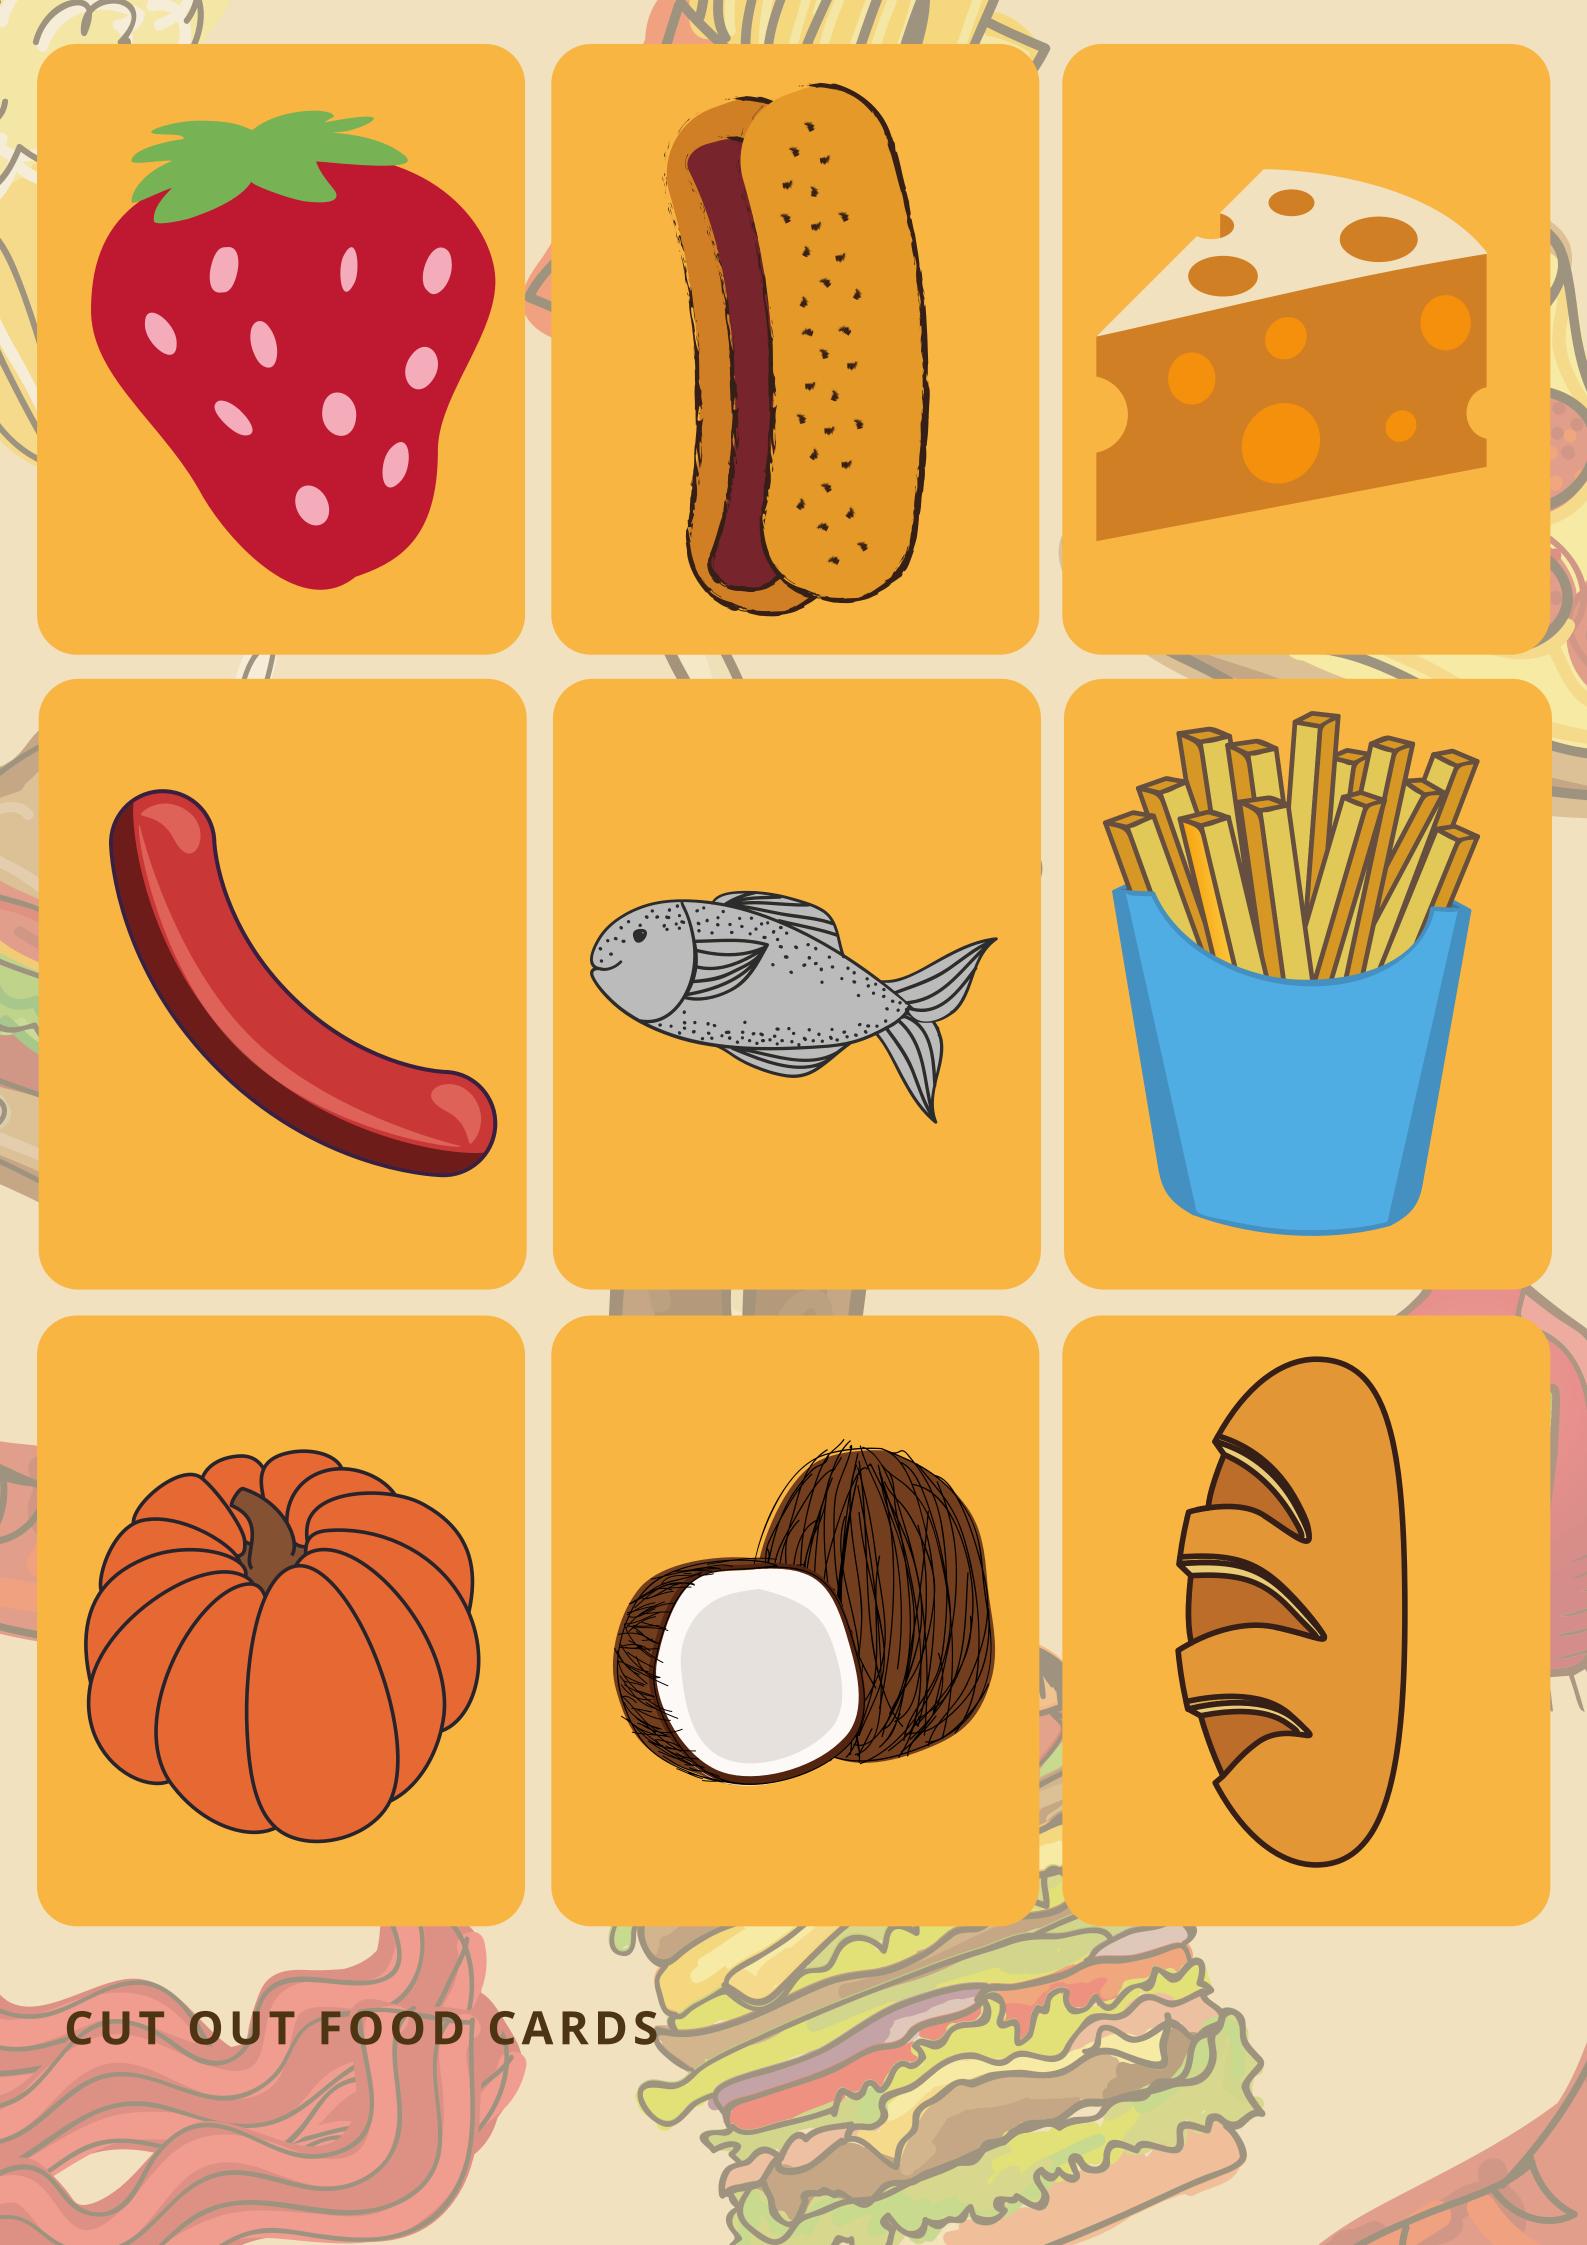

P ON THE PLATE3 X ACTION CARDS IN YOUR HAND (WITHOUT SHOWING OTHER PLAYERS)

ALL OTHER FOOD CARDS LIVE FACE DOWN IN THE SHOP IN THE CENTRE OF PLAY.

#### PLAY:

1. YOUNGEST PLAYER GOES FIRST. THEY TAKE





ONE ACTION CARD

2. THEY TAKE ONE ACTION CARD FROM THE PERSON FROM THIER RIGHT

3. THEY READ OUT LOUD AND FOLLOW THE ACTION

4. WHEN THE ACTION IS FINISHED, THEY KEEP THE ACTION IN THIER HAND

5. THE PLAYER ON THE RIGHT TAKES THIER TURN.

4. PLAY CONTINUES IN THIS FASHION UNTIL THE FIRST PLAYER CLEARS THIER PLATE.

#### NOTE:

YOU DISCARD FOOD IN THE MOUTH. YOU GET EXTRA FOOD FROM THE STORE.

#### **CONTENTS:**

16 X ACTION CARDS36 X FOOD CARDS5 X DINNER SETTING1 X SHOP & MOUTH MAT



hann



## CUT OUT FOOD CARDS





hann

## CUT OUT FOOD CARDS









----

## CUT OUT FOOD CARDS







### **REDUCE!** EAT YOUR GREENS



**DISCARD ONE ITEM OF** FOOD FROM YOUR PLATE

### **REDUCE!** EAT YOUR CRUSTS



**DISCARD ONE ITEM OF** 

## **REDUCE! FONDUE PARTY!**



DISCARD ONE ITEM OF **FOOD FROM EVERY DINER'S PLATE** 

**REDUCE!** 

SHRINK YOUR

PLATE

Take less to

start with!

**REDUCE! DUMSTER DIVE!** 



PUT ONE ITEM OF FOOD FROM YOUR PLATE BACK **IN THE SHOP** 

**REDUCE!** 

**PLANT YOUR LEFTOVERS** 



**DISCARD ONE ITEM OF** 

**DISCARD ONE ITEM OF** 

#### FOOD FROM YOUR PLATE

FOOD FROM YOUR PLATE

#### FOOD FROM YOUR PLATE

**REDUCE! HELP AT THE SHELTER** 



**DISCARD TWO ITEMS OF** FOOD FROM YOUR PLATE

#### **REDUCE! FRIEND OR FOE?**



**GIFT TWO ITEMS OF FOOD** TO THE PERSON ON YOUR LEFT

hand

#### **REDUCE!** GIFT WHAT YOU **DONT NEED**



**DISCARD ONE ITE