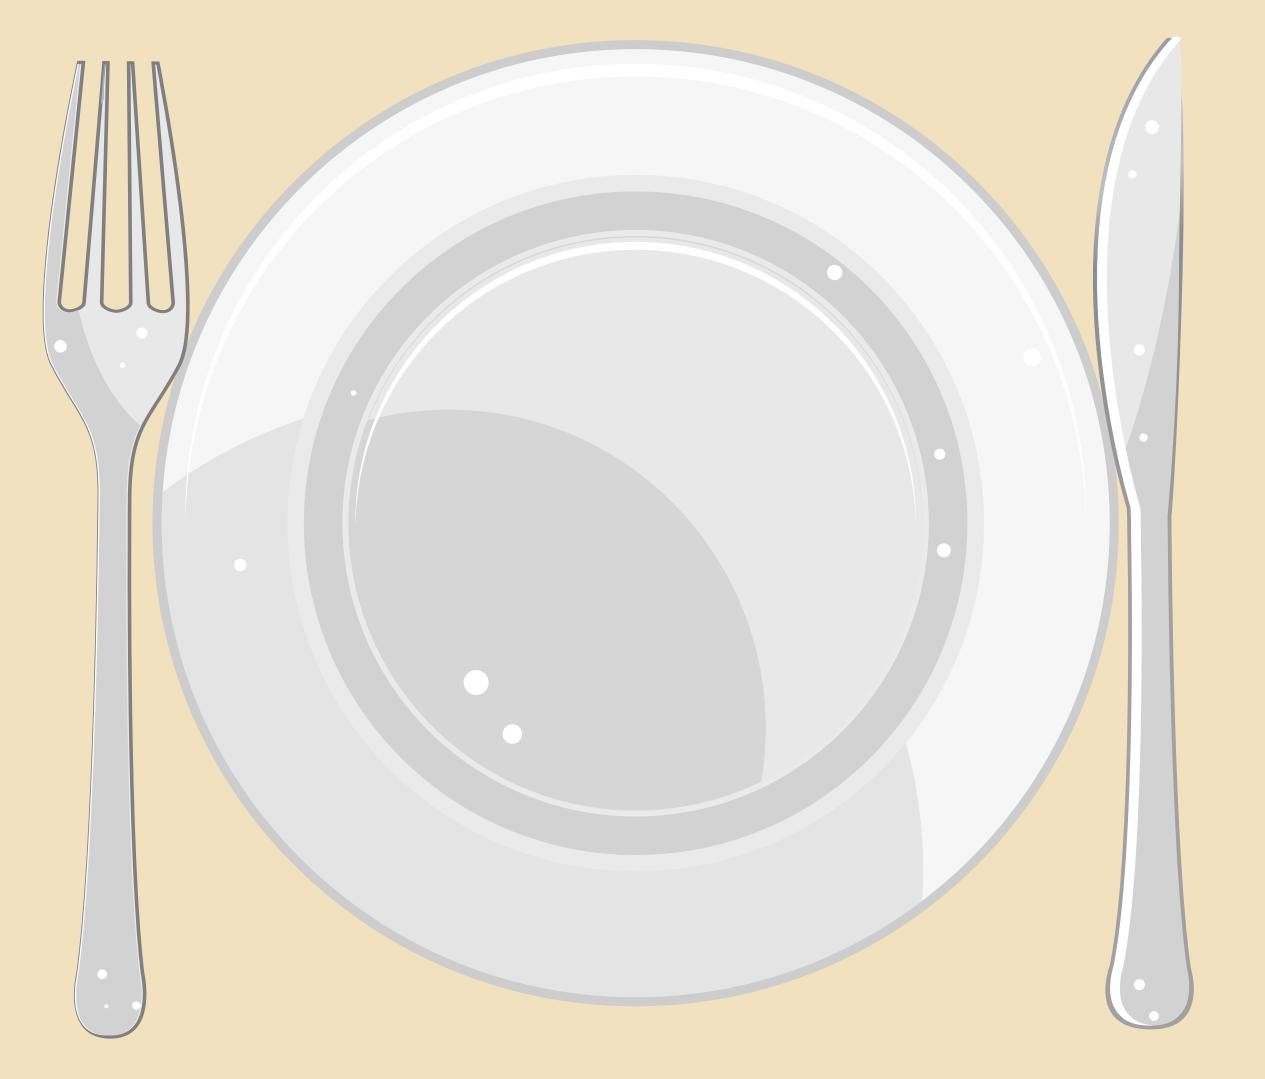

#### EACH DINER HAS:

1 X PLATE IN FRONT OF THEM4 X FOODSTUFFS FACE UP ON THE PLATE3 X ACTION CARDS IN YOUR HAND (WITHOUT SHOWING OTHER PLAYERS)

ALL OTHER FOOD CARDS LIVE FACE DOWN IN THE SHOP IN THE CENTRE OF PLAY.

#### **CONTENTS:**

16 X ACTION CARDS36 X FOOD CARDS5 X DINNER SETTING1 X SHOP & MOUTH MAT

hann