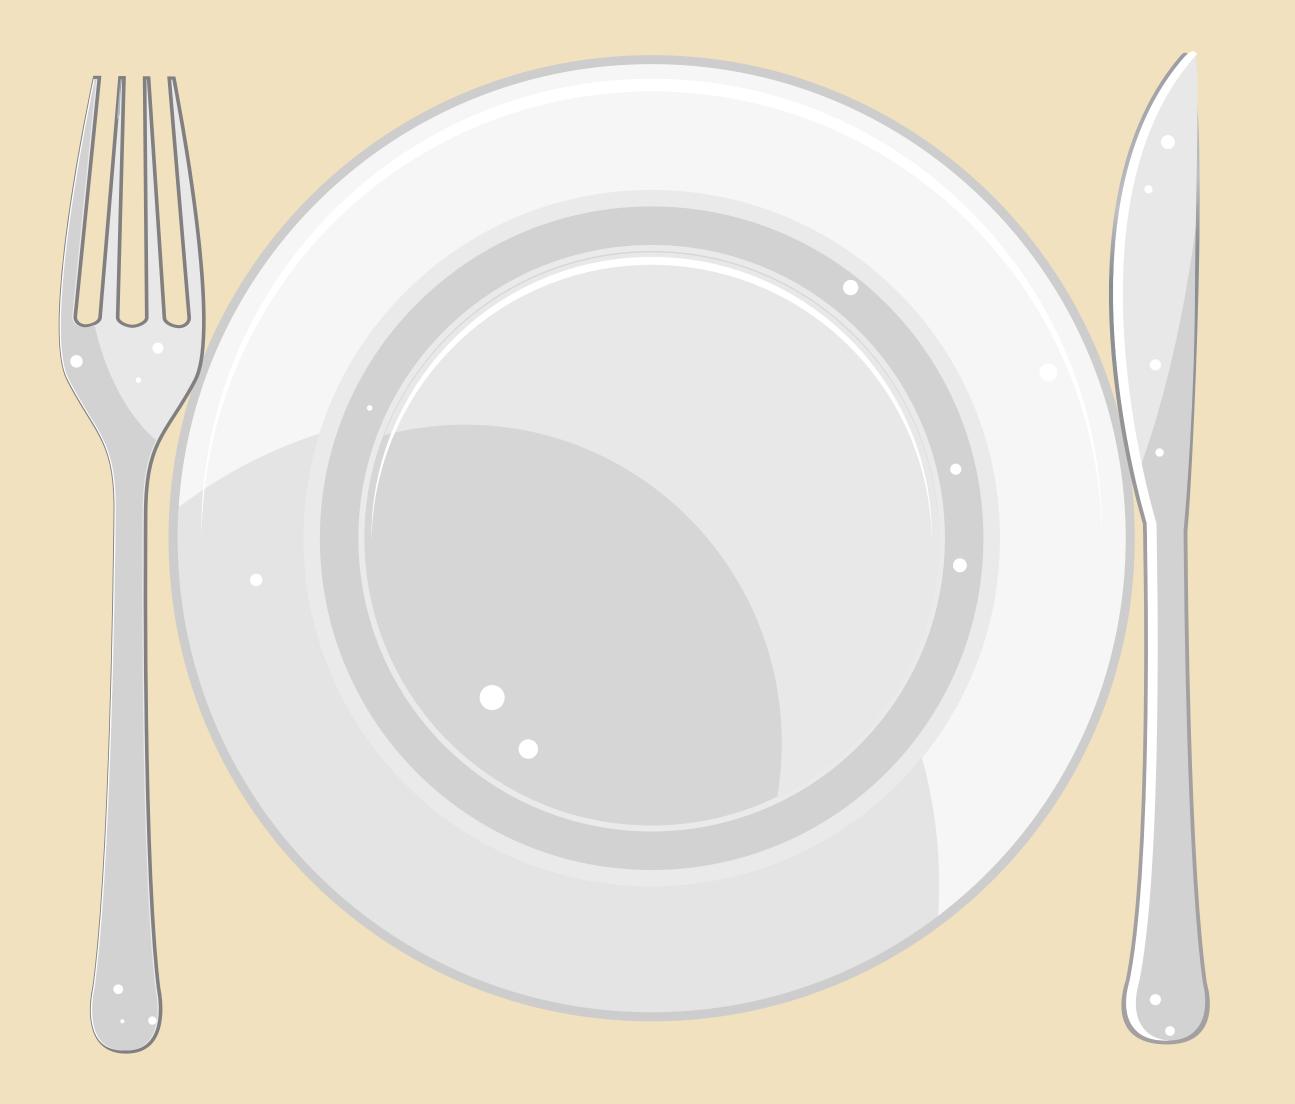

#### EACH DINER HAS:

1 X PLATE IN FRONT OF THEM4 X FOODSTUFFS FACE UP ON THE PLATE3 X ACTION CARDS IN YOUR HAND (WITHOUT SHOWING OTHER PLAYERS)

ALL OTHER FOOD CARDS LIVE FACE DOWN IN THE SHOP IN THE CENTRE OF PLAY.

#### **CONTENTS:**

16 X ACTION CARDS36 X FOOD CARDS5 X DINNER SETTING1 X SHOP & MOUTH MAT

hann