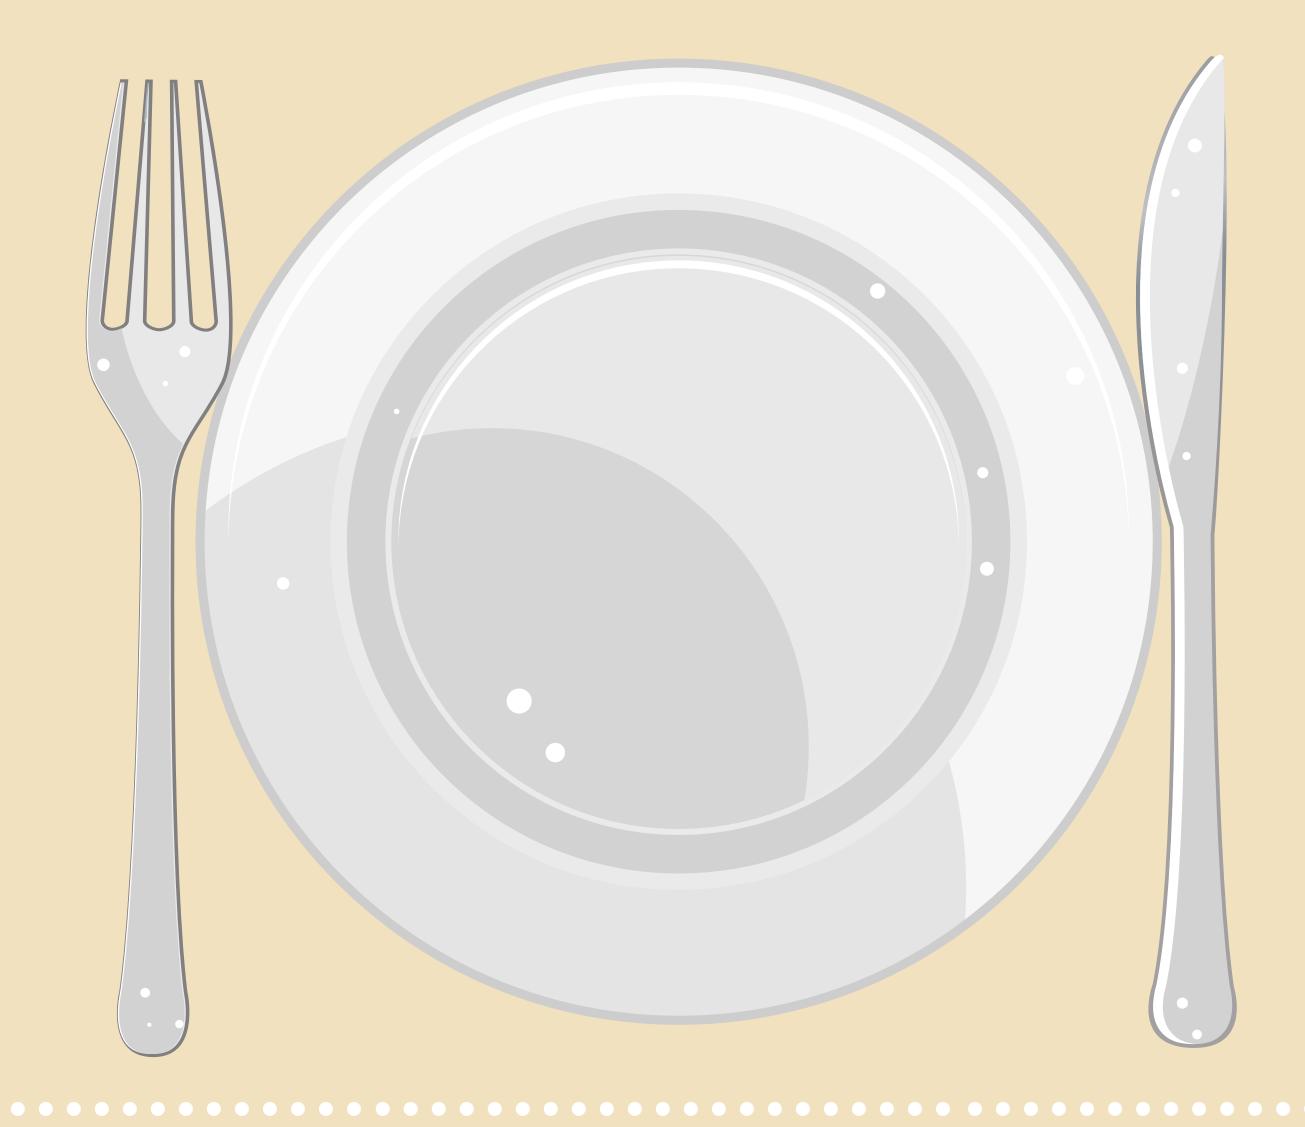

#### EACH DINER HAS:

1 X PLATE IN FRONT OF THEM4 X FOODSTUFFS FACE UP ON THE PLATE3 X ACTION CARDS IN YOUR HAND (WITHOUT SHOWING OTHER PLAYERS)

ALL OTHER FOOD CARDS LIVE FACE DOWN IN THE SHOP IN THE CENTRE OF PLAY.

#### **CONTENTS:**

16 X ACTION CARDS36 X FOOD CARDS5 X DINNER SETTING1 X SHOP & MOUTH MAT

hann